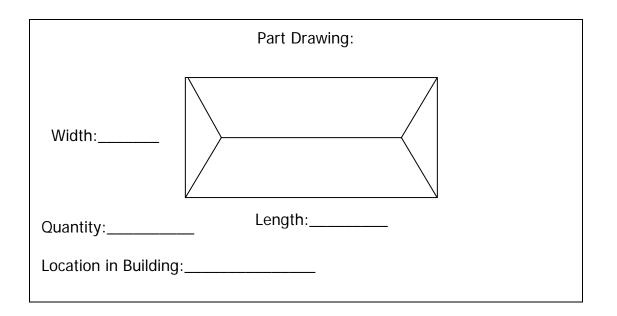

## Malco2000 Pyramid Lens Sizing Form

## **Instructions for Specifying Product:**

- 1. Remove existing lens from the ceiling or swing-down frame.
- 2. Measure plastic to the nearest 1/16" of an inch.
- 3. Write measurements on diagram below and specify quantity.
- 4. Fax this form to your nearest Malcolite regional sales office.