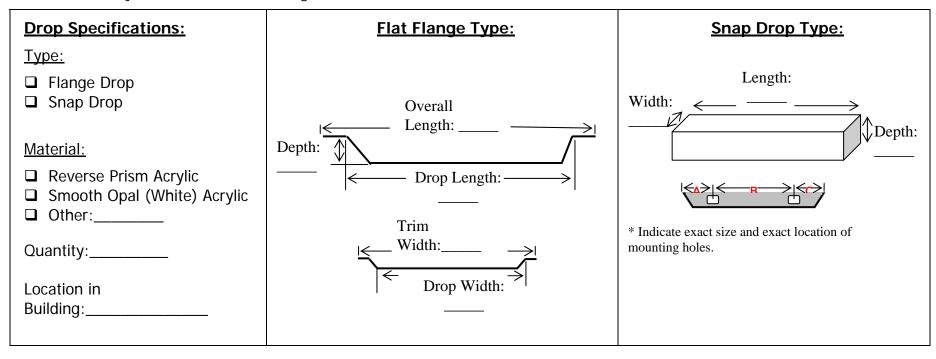

## Flange / Snap Drops Sizing Form

## **Instructions for Specifying Product:**

- 1. Remove the light cover from the fixture housing.
- 2. Measure the cover to the nearest 1/16" of an inch and note the dimensions on one of the drawings below.
- 3. Specify the material, quantity, and location in the facility.
- 4. Fax this form to your nearest Malcolite regional sales office.